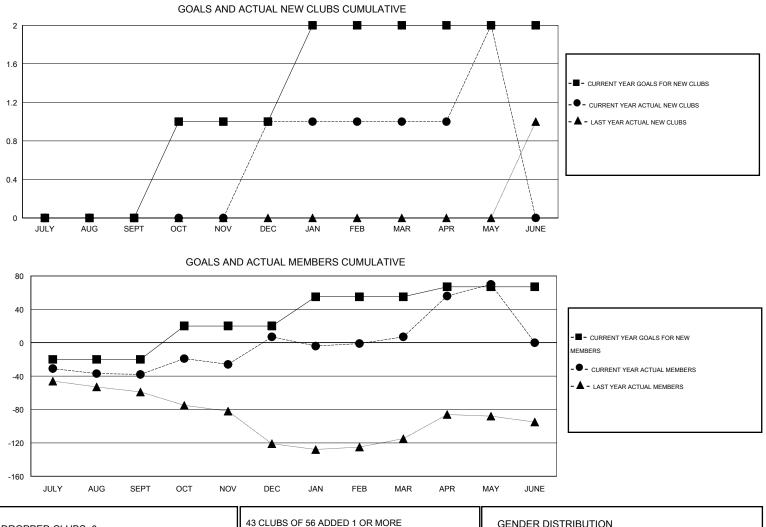

## GMT: Ton Soeters

| GMT: Ton      | Soeters          |                    | LOCATIO          | N TURKEY         | GMT CA 4              |                    |                                     |                    |                  |  |
|---------------|------------------|--------------------|------------------|------------------|-----------------------|--------------------|-------------------------------------|--------------------|------------------|--|
|               |                  | Clubs              |                  |                  | Members               |                    |                                     |                    |                  |  |
|               | RESI             | JLTS FOR 2015-2016 | i                |                  | RESULTS FOR 2015-2016 |                    |                                     |                    |                  |  |
| QUARTER       | NEW CLUB<br>GOAL | NEW CLUBS          | DROPPED<br>CLUBS | NET<br>GAIN/LOSS | QUARTER               | NEW MEMBER<br>GOAL | CHARTER AND<br>NEW MEMBERS<br>ADDED | DROPPED<br>MEMBERS | NET<br>GAIN/LOSS |  |
| JULY/AUG/SEPT | 0                | 0                  | 0                | 0                | JULY/AUG/SEPT         | -20                | 7                                   | 45                 | -38              |  |
| OCT/NOV/DEC   | 1                | 1                  | 0                | 1                | OCT/NOV/DEC           | 40                 | 79                                  | 34                 | 45               |  |
| JAN/FEB/MAR   | 1                | 0                  | 0                | 0                | JAN/FEB/MAR           | 35                 | 22                                  | 22                 | 0                |  |
| APR/MAY/JUNE  | 0                | 1                  | 0                | 1                | APR/MAY/JUNE          | 12                 | 98                                  | 35                 | 63               |  |

| DROPPED CLUBS: 0 |     | 43 CLUBS OF 56 ADDED 1 OR MORE | GENDER DISTRIBUTION |              |     |
|------------------|-----|--------------------------------|---------------------|--------------|-----|
|                  |     | NEW MEMBERS                    | MALE                | 526 (45.46%) |     |
|                  |     |                                | FEMALE              | 631 (54.54%) |     |
| DROPPED MEMBERS  |     |                                |                     |              |     |
| DECEASED         | 6   | CLICK HERE FOR HEALTH          |                     |              |     |
| CLUB CANCELLED   | 0   | ASSESSMENT DATA                | FAMILY UNIT MEMBERS |              | 150 |
| OTHER            | 130 |                                | HEAD OF HOUSEHOLD   | 73           |     |
| TOTAL            | 136 |                                | NON-HEAD OF HOUSEHO | DLD          | 77  |
|                  |     |                                |                     |              |     |